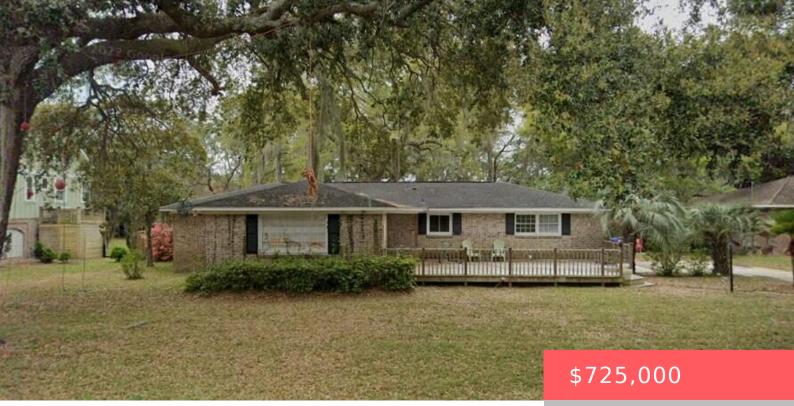

## 833 ROBERT E LEE BOULEVARD, CHARLESTON, SC, 29412

https://kylenrealestate.com

Tradiontional James Island Home. Located in the much sought after Fort Johnson Estates. 10 minutes to Folly Beach and 15 minutes to Downtown Charleston. The property backs up to the marsh. The lot has a gorgeous marsh view and fabulous oak trees. 4 nice size bedrooms, 3 full baths. Hardwood floors and cermaic tile in [...]

## **Building Details**

ArchitecturalStyle: Ranch, Traditional Exterior material: Brick Veneer Parking: Converted Garage, Off-street NewConstructionYN: No Roof: Asphalt