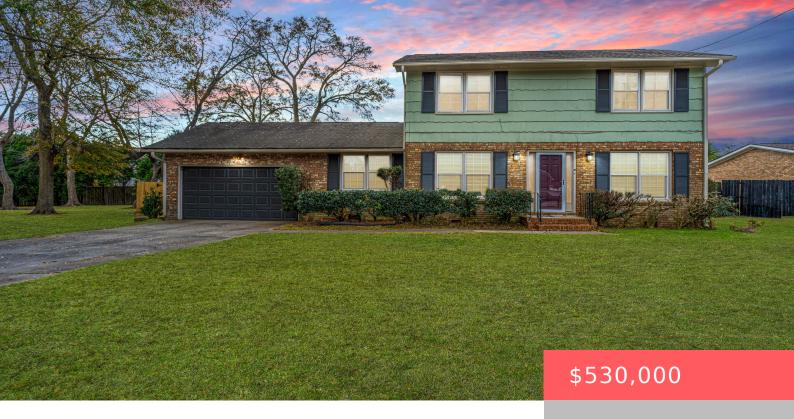

## 846 PICCADILLY CIRCLE, CHARLESTON, SC, 29412

https://kylenrealestate.com

Lockwood Hall is an established neighborhood off of Harbor View Road; a peach of a location on James Island. This tastefully remodeled floor plan is functional, spacious and full of unique charm. Renovations include: kitchen and dining room combination, new appliances, updated half bathroom downstairs, two FULL bathrooms upstairs, new HVAC and backup Generac generator. [...]

## **Building Details**

ArchitecturalStyle: Traditional

**NewConstructionYN:** No

Exterior material: Brick Veneer, Wood Siding

Parking: 2 Car Garage, Attached, Garage Door Opener

**ParkingTotal:** 2

Heating: Natural Gas, Natural Gas