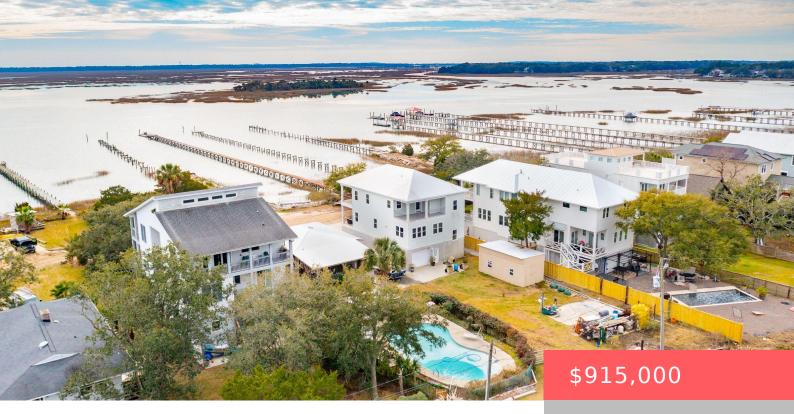

## 924 OCEANVIEW ROAD, CHARLESTON, SC, 29412

https://kylenrealestate.com

The waterfront views from both the front and back of this home are unparalleled, thanks to its distinctive location on James Island. The charming cottage at 924 W Oceanview, constructed in 1958, features a kitchenette, bedroom, and living space on the first floor. An interior staircase ascends to the main living quarters and kitchen on [...]