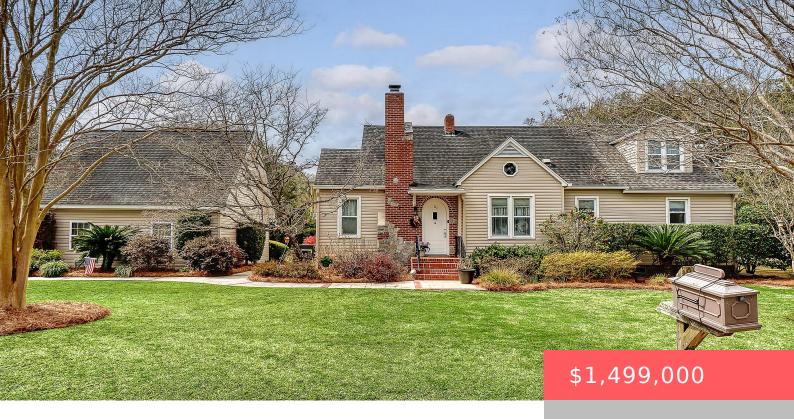

## 95 PLYMOUTH AVENUE, CHARLESTON, SC, 29412

https://kylenrealestate.com

Located in the heart of Riverland Terrace, one of James Island's most beloved neighborhoods, 95 Plymouth Avenue is the perfect blend of Historic Charm and Modern Luxury. Built in 1940, this 2,984-square-foot home features 4 Bedrooms (+ an Office/Laundry) and Two Full Baths, including 2,515 sq. ft. in the Main House and an additional 469 [...]

## **Building Details**

**ArchitecturalStyle:** Cottage

**NewConstructionYN: No** 

Exterior material: Stone Veneer, Vinyl Siding

Parking: 2 Car Garage, Detached, Garage Door Opener, Other

(Use Remarks)

ParkingTotal: 2